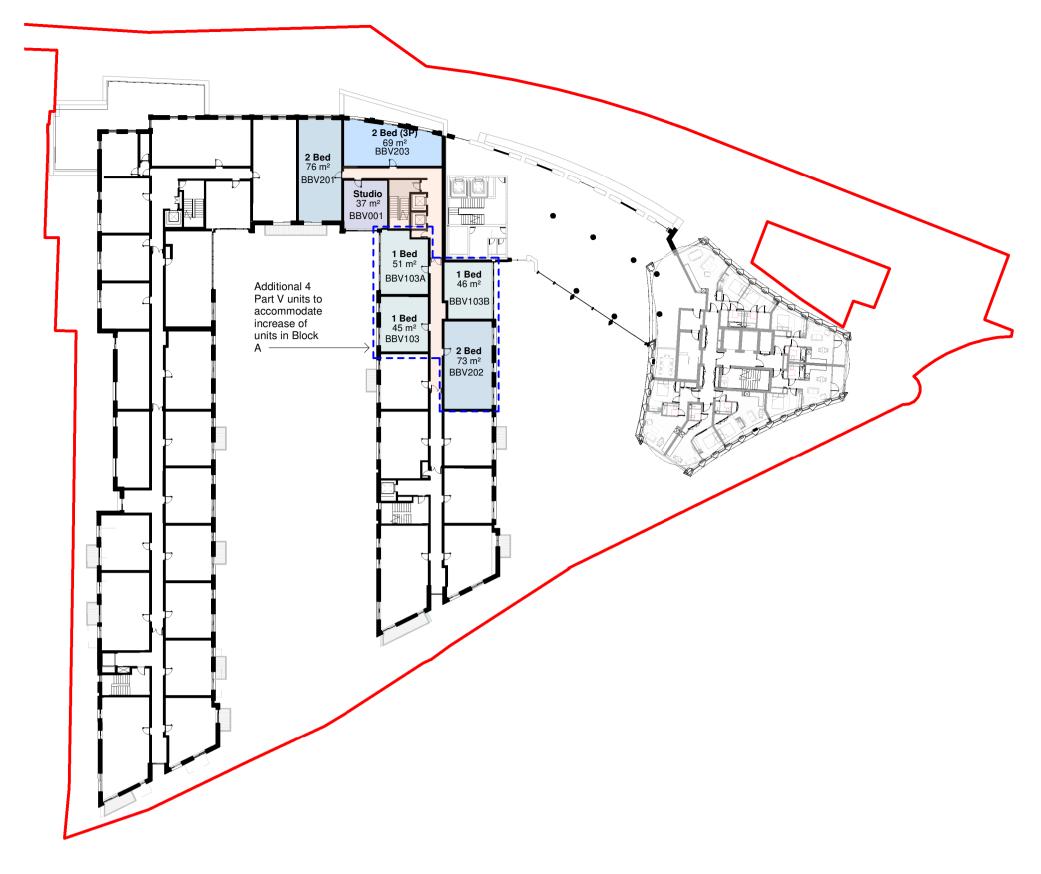

7th Floor Plan - Part V

1:500

1:500

|                         | B.L03.0     |           | BV201    | 2 Bed Apartmet                  |  |  |  |  |  |  |
|-------------------------|-------------|-----------|----------|---------------------------------|--|--|--|--|--|--|
|                         | B.L03.0     |           | BV101    | 1 Bed Apartment                 |  |  |  |  |  |  |
|                         | B.L03.0     |           | BV102    | 1 Bed Apartment                 |  |  |  |  |  |  |
|                         | B.L03.0     |           | BV001    | Studio                          |  |  |  |  |  |  |
| L03                     | B.L03.0     |           | V103A    | 1 Bed Apartment                 |  |  |  |  |  |  |
|                         | B.L03.0     |           | V103B    | 1 Bed Apartment                 |  |  |  |  |  |  |
|                         | B.L03.0     |           | BV103    | 1 Bed Apartment                 |  |  |  |  |  |  |
|                         | B.L03.0     |           | BV103    | 2 Bed Apartmet                  |  |  |  |  |  |  |
|                         | B.L03.0     | )9 BI     | BV202    | 1 Bed Apartment                 |  |  |  |  |  |  |
|                         |             |           |          |                                 |  |  |  |  |  |  |
|                         | B.L04.0     |           | BV201    | 2 Bed Apartmet                  |  |  |  |  |  |  |
|                         | B.L04.0     |           | BV101    | 1 Bed Apartment                 |  |  |  |  |  |  |
|                         | B.L04.0     |           | BV102    | 1 Bed Apartment                 |  |  |  |  |  |  |
|                         | B.L04.0     |           | BV001    | Studio                          |  |  |  |  |  |  |
| L04                     | B.L04.0     |           | V103A    | 1 Bed Apartment                 |  |  |  |  |  |  |
|                         | B.L04.0     |           | V103B    | 1 Bed Apartment                 |  |  |  |  |  |  |
|                         | B.L04.0     |           | BV103    | 1 Bed Apartment                 |  |  |  |  |  |  |
|                         | B.L04.0     |           | BV103    | 2 Bed Apartmet                  |  |  |  |  |  |  |
|                         | B.L04.0     | )9 BI     | BV202    | 1 Bed Apartment                 |  |  |  |  |  |  |
|                         |             |           |          |                                 |  |  |  |  |  |  |
|                         | B.L05.0     |           | BV201    | 2 Bed Apartmet                  |  |  |  |  |  |  |
|                         | B.L05.0     |           | BV101    | 1 Bed Apartment                 |  |  |  |  |  |  |
|                         | B.L05.0     |           | BV102    | 1 Bed Apartment                 |  |  |  |  |  |  |
|                         | B.L05.0     |           | BV001    | Studio                          |  |  |  |  |  |  |
| L05                     | B.L05.0     |           | V103A    | 1 Bed Apartment                 |  |  |  |  |  |  |
|                         | B.L05.0     |           | V103B    | 1 Bed Apartment                 |  |  |  |  |  |  |
|                         | B.L05.0     |           | BV103    | 1 Bed Apartment                 |  |  |  |  |  |  |
|                         | B.L05.0     |           | BV103    | 2 Bed Apartmet                  |  |  |  |  |  |  |
| B.L05.09                |             | 9 BBV202  |          | 1 Bed Apartment                 |  |  |  |  |  |  |
|                         |             |           |          |                                 |  |  |  |  |  |  |
|                         | B.L06.0     |           | BV201    | 2 Bed Apartmet                  |  |  |  |  |  |  |
|                         | B.L06.0     |           | BV101    | 1 Bed Apartment                 |  |  |  |  |  |  |
|                         | B.L06.0     |           | BV102    | 1 Bed Apartment                 |  |  |  |  |  |  |
| L06                     | B.L06.0     |           | BV001    | Studio                          |  |  |  |  |  |  |
|                         | B.L06.0     |           | V103A    | 1 Bed Apartment                 |  |  |  |  |  |  |
|                         | B.L06.0     |           | V103B    | 1 Bed Apartment                 |  |  |  |  |  |  |
|                         | B.L06.0     |           | BV103    | 1 Bed Apartment                 |  |  |  |  |  |  |
|                         | B.L06.0     |           | BV103    | 2 Bed Apartmet                  |  |  |  |  |  |  |
| B.L06.0                 |             | 09 BBV202 |          | 1 Bed Apartment                 |  |  |  |  |  |  |
|                         |             |           | D1 (0.01 |                                 |  |  |  |  |  |  |
|                         | B.L07.0     |           | BV201    | 2 Bed Apartmet                  |  |  |  |  |  |  |
|                         | B.L07.0     |           | BV203    | 2 Bed Apartmet                  |  |  |  |  |  |  |
|                         | B.L07.0     |           | BV001    | Studio                          |  |  |  |  |  |  |
| L07                     | B.L07.0     |           | V103A    | 1 Bed Apartment                 |  |  |  |  |  |  |
|                         | B.L07.0     |           | V103B    | 1 Bed Apartment                 |  |  |  |  |  |  |
| B.L07.06<br>B.L07.07    |             |           |          | 1 Bed Apartment 2 Bed Apartment |  |  |  |  |  |  |
|                         | B.LU7.0     | В В       | DV2U2    | 2 Bed Apartment                 |  |  |  |  |  |  |
| Apartment Type Schedule |             |           |          |                                 |  |  |  |  |  |  |
| Type Ref.               | No. of beds |           |          |                                 |  |  |  |  |  |  |

Part V Apartments

Reference

BBV201

BBV101

BBV102

BBV001

BBV103A

BBV103B

BBV103

BBV103

BBV202

Apartment No.

B.L02.01

B.L02.02

B.L02.03

B.L02.04

B.L02.05

B.L02.06

B.L02.07

B.L02.08

B.L02.09

Level

L02

Apartment Type

Description

2 Bed Apartmet

1 Bed Apartment

1 Bed Apartment

Studio

1 Bed Apartment

1 Bed Apartment

1 Bed Apartment

2 Bed Apartmet

1 Bed Apartment

1:500

| 1   2   Required   Achieved   Total No.   Procentage                                                                                                                           | Type Ref.     | No. of beds |   | Floor Area m² |          |           |            |   |      |                       |          |
|--------------------------------------------------------------------------------------------------------------------------------------------------------------------------------|---------------|-------------|---|---------------|----------|-----------|------------|---|------|-----------------------|----------|
| BBV101 • 45 51 5 10% BBV102 • 45 45 5 10% BBV103 • 45 46.9 11 21% BBV103B • 45 46 6 12% BBV201 • 73 77 6 12% BBV202 • 63 69 1 2%  Rev Date    Rev Date   Color   Color   Color |               | 1           | 2 | Required      | Achieved | Total No. | Procentage |   |      |                       |          |
| BBV102                                                                                                                                                                         | BBV001        | •           |   | 37            | 37       | 6         | 12%        |   |      |                       |          |
| BBV103                                                                                                                                                                         | BBV101        | •           |   | 45            | 51       | 5         | 10%        |   |      |                       |          |
| BBV103A • 45 51 6 12% BBV103B • 45 46 6 12% BBV201 • 73 77 6 12% BBV202 • 73 73 6 12% BBV202 • 63 69 1 2%  Rev Date  IN ASSOCIATIO  Glenn F  Birmingham                        | BBV102        | •           |   | 45            | 45       | 5         | 10%        |   |      |                       |          |
| BBV103B                                                                                                                                                                        | BBV103        | •           |   | 45            | 46.9     | 11        | 21%        |   |      |                       |          |
| BBV201 • 73 77 6 12% BBV202 • 73 73 6 12% BBV202 • 63 69 1 2%  Rev Date  IN ASSOCIATIO  Glenn Birmingham                                                                       | BBV103A       | •           |   | 45            | 51       | 6         | 12%        |   |      |                       |          |
| BBV202 • 73 73 6 12% BBV202 • 63 69 1 2%  Rev Date  IN ASSOCIATIO  Glenn H  Birmingham                                                                                         | BBV103B       | •           |   | 45            | 46       | 6         | 12%        |   |      |                       |          |
| BBV202                                                                                                                                                                         | BBV201        |             | • | 73            | 77       | 6         | 12%        |   |      |                       |          |
| Rev Date    Rev   Date                                                                                                                                                         | <b>BBV202</b> |             | • | 73            | 73       | 6         | 12%        |   |      |                       |          |
| redo IN ASSOCIATIO  Glenn H Birmingham                                                                                                                                         | BBV202        |             | • | 63            | 69       | 1         | 2%         | P | )1   | 02/12/                | /20      |
| IN ASSOCIATION  Glenn H  Birmingham                                                                                                                                            |               |             |   |               |          |           |            | F | lev  | Dat                   | te       |
| Glenn H                                                                                                                                                                        |               |             |   |               |          |           |            |   |      | red                   | ddy      |
| Birmingham                                                                                                                                                                     |               |             |   |               |          |           |            |   | IN A | SSOCIA                | TION \   |
| 321 Bardford Str                                                                                                                                                               |               |             |   |               |          |           |            |   | Birm | ningham<br>nn Howells | s Archit |