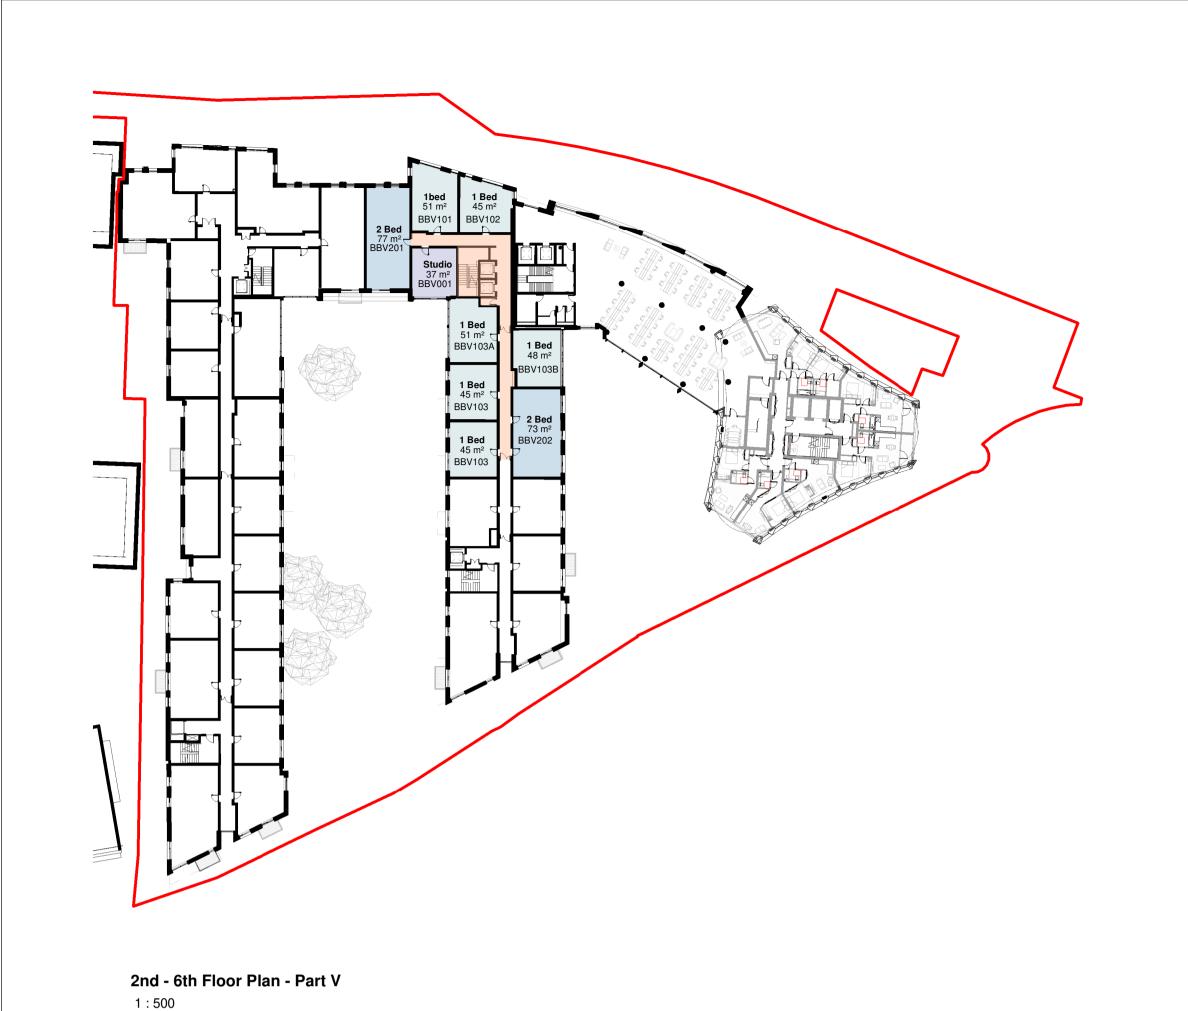

7th Floor Plan - Part V

1:500

1:500

|                         | B.L03.0     |           | BV201    | 2 Bed Apartmet                  |  |  |  |  |  |  |
|-------------------------|-------------|-----------|----------|---------------------------------|--|--|--|--|--|--|
|                         | B.L03.0     |           | BV101    | 1 Bed Apartment                 |  |  |  |  |  |  |
|                         | B.L03.0     |           | BV102    | 1 Bed Apartment                 |  |  |  |  |  |  |
|                         | B.L03.0     |           | BV001    | Studio                          |  |  |  |  |  |  |
| L03                     | B.L03.0     |           | V103A    | 1 Bed Apartment                 |  |  |  |  |  |  |
|                         | B.L03.0     |           | V103B    | 1 Bed Apartment                 |  |  |  |  |  |  |
|                         | B.L03.0     |           | BV103    | 1 Bed Apartment                 |  |  |  |  |  |  |
|                         | B.L03.0     |           | BV103    | 2 Bed Apartmet                  |  |  |  |  |  |  |
|                         | B.L03.0     | )9 BI     | BV202    | 1 Bed Apartment                 |  |  |  |  |  |  |
|                         |             |           |          |                                 |  |  |  |  |  |  |
|                         | B.L04.0     |           | BV201    | 2 Bed Apartmet                  |  |  |  |  |  |  |
|                         | B.L04.0     |           | BV101    | 1 Bed Apartment                 |  |  |  |  |  |  |
|                         | B.L04.0     |           | BV102    | 1 Bed Apartment                 |  |  |  |  |  |  |
|                         | B.L04.0     |           | BV001    | Studio                          |  |  |  |  |  |  |
| L04                     | B.L04.0     |           | V103A    | 1 Bed Apartment                 |  |  |  |  |  |  |
|                         | B.L04.0     |           | V103B    | 1 Bed Apartment                 |  |  |  |  |  |  |
|                         | B.L04.0     |           | BV103    | 1 Bed Apartment                 |  |  |  |  |  |  |
|                         | B.L04.0     |           | BV103    | 2 Bed Apartmet                  |  |  |  |  |  |  |
|                         | B.L04.0     | )9 BI     | BV202    | 1 Bed Apartment                 |  |  |  |  |  |  |
|                         |             |           |          |                                 |  |  |  |  |  |  |
|                         | B.L05.0     |           | BV201    | 2 Bed Apartmet                  |  |  |  |  |  |  |
|                         | B.L05.0     |           | BV101    | 1 Bed Apartment                 |  |  |  |  |  |  |
|                         | B.L05.0     |           | BV102    | 1 Bed Apartment                 |  |  |  |  |  |  |
|                         | B.L05.0     |           | BV001    | Studio                          |  |  |  |  |  |  |
| L05                     | B.L05.0     |           | V103A    | 1 Bed Apartment                 |  |  |  |  |  |  |
|                         | B.L05.0     |           | V103B    | 1 Bed Apartment                 |  |  |  |  |  |  |
|                         | B.L05.0     |           | BV103    | 1 Bed Apartment                 |  |  |  |  |  |  |
|                         | B.L05.0     |           | BV103    | 2 Bed Apartmet                  |  |  |  |  |  |  |
| B.L05.09                |             | 9 BBV202  |          | 1 Bed Apartment                 |  |  |  |  |  |  |
|                         |             |           |          |                                 |  |  |  |  |  |  |
|                         | B.L06.0     |           | BV201    | 2 Bed Apartmet                  |  |  |  |  |  |  |
|                         | B.L06.0     |           | BV101    | 1 Bed Apartment                 |  |  |  |  |  |  |
|                         | B.L06.0     |           | BV102    | 1 Bed Apartment                 |  |  |  |  |  |  |
| L06                     | B.L06.0     |           | BV001    | Studio                          |  |  |  |  |  |  |
|                         | B.L06.0     |           | V103A    | 1 Bed Apartment                 |  |  |  |  |  |  |
|                         | B.L06.0     |           | V103B    | 1 Bed Apartment                 |  |  |  |  |  |  |
|                         | B.L06.0     |           | BV103    | 1 Bed Apartment                 |  |  |  |  |  |  |
|                         | B.L06.0     |           | BV103    | 2 Bed Apartmet                  |  |  |  |  |  |  |
| B.L06.0                 |             | 09 BBV202 |          | 1 Bed Apartment                 |  |  |  |  |  |  |
|                         |             |           | D1 (0.01 |                                 |  |  |  |  |  |  |
|                         | B.L07.0     |           | BV201    | 2 Bed Apartmet                  |  |  |  |  |  |  |
|                         | B.L07.0     |           | BV203    | 2 Bed Apartmet                  |  |  |  |  |  |  |
|                         | B.L07.0     |           | BV001    | Studio                          |  |  |  |  |  |  |
| L07                     | B.L07.0     |           | V103A    | 1 Bed Apartment                 |  |  |  |  |  |  |
|                         | B.L07.0     |           | V103B    | 1 Bed Apartment                 |  |  |  |  |  |  |
| B.L07.06<br>B.L07.07    |             |           |          | 1 Bed Apartment 2 Bed Apartment |  |  |  |  |  |  |
|                         | B.LU7.0     | В В       | DV2U2    | 2 Bed Apartment                 |  |  |  |  |  |  |
| Apartment Type Schedule |             |           |          |                                 |  |  |  |  |  |  |
| Type Ref.               | No. of beds |           |          |                                 |  |  |  |  |  |  |

Part V Apartments

Reference

BBV201

BBV101

BBV102

BBV001

BBV103A

BBV103B

BBV103

BBV103

BBV202

Apartment No.

B.L02.01

B.L02.02

B.L02.03

B.L02.04

B.L02.05

B.L02.06

B.L02.07

B.L02.08

B.L02.09

Level

L02

Apartment Type

Description

2 Bed Apartmet

1 Bed Apartment

1 Bed Apartment

Studio

1 Bed Apartment

1 Bed Apartment

1 Bed Apartment

2 Bed Apartmet

1 Bed Apartment

1:500

| 1   2   Required   Achieved   Total No.   Procentage                                                                                                                           | Type Ref.     | No. of beds |   | Floor Area m² |          |           |            |   |      |                       |          |
|--------------------------------------------------------------------------------------------------------------------------------------------------------------------------------|---------------|-------------|---|---------------|----------|-----------|------------|---|------|-----------------------|----------|
| BBV101 • 45 51 5 10% BBV102 • 45 45 5 10% BBV103 • 45 46.9 11 21% BBV103B • 45 46 6 12% BBV201 • 73 77 6 12% BBV202 • 63 69 1 2%  Rev Date    Rev Date   Color   Color   Color |               | 1           | 2 | Required      | Achieved | Total No. | Procentage |   |      |                       |          |
| BBV102                                                                                                                                                                         | BBV001        | •           |   | 37            | 37       | 6         | 12%        |   |      |                       |          |
| BBV103                                                                                                                                                                         | BBV101        | •           |   | 45            | 51       | 5         | 10%        |   |      |                       |          |
| BBV103A • 45 51 6 12% BBV103B • 45 46 6 12% BBV201 • 73 77 6 12% BBV202 • 73 73 6 12% BBV202 • 63 69 1 2%  Rev Date  IN ASSOCIATIO  Glenn F  Birmingham                        | BBV102        | •           |   | 45            | 45       | 5         | 10%        |   |      |                       |          |
| BBV103B                                                                                                                                                                        | BBV103        | •           |   | 45            | 46.9     | 11        | 21%        |   |      |                       |          |
| BBV201 • 73 77 6 12% BBV202 • 73 73 6 12% BBV202 • 63 69 1 2%  Rev Date  IN ASSOCIATIO  Glenn Birmingham                                                                       | BBV103A       | •           |   | 45            | 51       | 6         | 12%        |   |      |                       |          |
| BBV202 • 73 73 6 12% BBV202 • 63 69 1 2%  Rev Date  IN ASSOCIATIO  Glenn H  Birmingham                                                                                         | BBV103B       | •           |   | 45            | 46       | 6         | 12%        |   |      |                       |          |
| BBV202                                                                                                                                                                         | BBV201        |             | • | 73            | 77       | 6         | 12%        |   |      |                       |          |
| Rev Date    Rev   Date                                                                                                                                                         | <b>BBV202</b> |             | • | 73            | 73       | 6         | 12%        |   |      |                       |          |
| redo IN ASSOCIATIO  Glenn H Birmingham                                                                                                                                         | BBV202        |             | • | 63            | 69       | 1         | 2%         | P | )1   | 02/12/                | /20      |
| IN ASSOCIATION  Glenn H  Birmingham                                                                                                                                            |               |             |   |               |          |           |            | F | lev  | Dat                   | te       |
| Glenn H                                                                                                                                                                        |               |             |   |               |          |           |            |   |      | red                   | ddy      |
| Birmingham                                                                                                                                                                     |               |             |   |               |          |           |            |   | IN A | SSOCIA                | TION \   |
| 321 Bardford Str                                                                                                                                                               |               |             |   |               |          |           |            |   | Birm | ningham<br>nn Howells | s Archit |